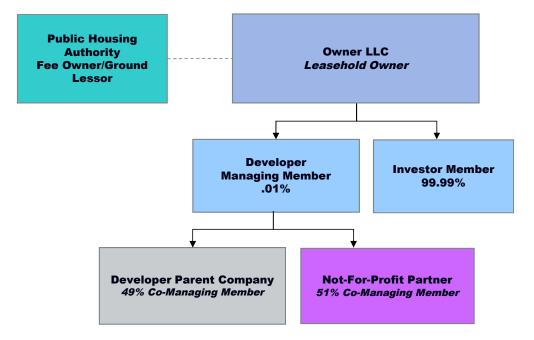

### EXAMPLE 3: PHA/DEVELOPER STRUCTURING PHA AS GROUND LESSOR ONLY

| PHA Third Party - Not Part of Ownership or Management Structure |       |           |               |                              |                                                 |  |  |  |  |
|-----------------------------------------------------------------|-------|-----------|---------------|------------------------------|-------------------------------------------------|--|--|--|--|
| Site 🗾                                                          | PIS 🚅 | Year 15 🗾 | Total Units 🗾 | PHA Interest 🗾 🗾             | Planning 🗾                                      |  |  |  |  |
| 1                                                               | 2000  | 2015      | 38            | Op Sub Only                  |                                                 |  |  |  |  |
| 2                                                               | 2001  | 2016      | 86            | ROFR/Ground Lease/Capital \$ | Recapitalization Request<br>plus RAD Conversion |  |  |  |  |
| 3                                                               | 2002  | 2017      | 152           | ROFR/Ground Lease/Capital \$ | RAD Conversion                                  |  |  |  |  |
| 4                                                               | 2002  | 2017      | 49            | ROFR/Ground Lease/Capital \$ |                                                 |  |  |  |  |
| 5                                                               | 2003  | 2018      | 67            | ROFR/Ground Lease/Capital \$ |                                                 |  |  |  |  |
| 6                                                               | 2004  | 2019      | 135           | ROFR/Ground Lease/Capital \$ |                                                 |  |  |  |  |
| 7                                                               | 2004  | 2019      | 45            | ROFR/Ground Lease/Capital \$ |                                                 |  |  |  |  |
| 8                                                               | 2005  | 2020      | 67            | ROFR/Ground Lease/Capital \$ | RAD Conversion                                  |  |  |  |  |
| 9                                                               | 2008  | 2023      | 54            | ROFR/Ground Lease/Capital \$ |                                                 |  |  |  |  |
| 10                                                              | 2012  | 2027      | 32            | ROFR/Ground Lease/Capital \$ | RAD Conversion -<br>Potential Purchase          |  |  |  |  |
| 11                                                              | 2015  | 2030      | 18            | Op Sub Only                  |                                                 |  |  |  |  |
| 12                                                              | 2015  | 2030      | 56            | Op Sub Only                  |                                                 |  |  |  |  |
| 13                                                              | 2016  | 2031      | 40            | Op Sub Only                  |                                                 |  |  |  |  |
| 14                                                              | 2019  | 2034      | 49            | Op Sub Only                  |                                                 |  |  |  |  |
| 15                                                              | 2020  | 2035      | 50            | Op Sub Only                  | RAD Conversion to<br>Address Poor Cash Flow     |  |  |  |  |
| 16                                                              | 2020  | 2035      | 50            | Op Sub Only                  |                                                 |  |  |  |  |
| 17                                                              | 2020  | 2035      | 24            | Op Sub Only                  |                                                 |  |  |  |  |
| 18                                                              | 2020  | 2035      | 27            | Op Sub Only                  |                                                 |  |  |  |  |
| 19                                                              | 2020  | 2035      | 36            | Op Sub Only                  |                                                 |  |  |  |  |
| 20                                                              | 2021  | 2036      | 45            | Op Sub Only                  |                                                 |  |  |  |  |
| 21                                                              | 2021  | 2036      | 22            | Op Sub Only                  |                                                 |  |  |  |  |
| 22                                                              | 2021  | 2036      | 40            | Op Sub Only                  |                                                 |  |  |  |  |
| 23                                                              | 2021  | 2036      | 46            | Op Sub Only                  |                                                 |  |  |  |  |
|                                                                 |       |           | 1228          |                              |                                                 |  |  |  |  |