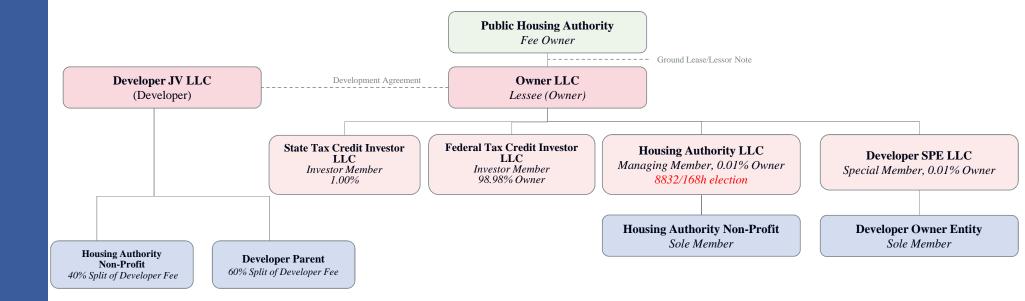

# **EXAMPLE 2: PHA/DEVELOPER STRUCTURING**

#### **Developer As Non-Managing Member**